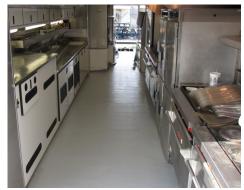

Then ASPART-X was applied in Commercial Kitchen Grey for a professional look. From start to finish, the ASPART-X application took 2 days to complete.

## **THE RESULTS**

The owner was absolutely delighted with the ASPART-X application. ASPART-X offers a durable, permanent solution for the mobile kitchen. The high levels of abrasion and impact resistance will allow the floor to stay pristine event after event.

ASPART-X provides superior corrosion protection, exceptional gloss retention, chemical resistance as well as slip-resistance.

ASPART-X is also water resistant, easy to clean and will not fade or discolor over time. Thanks to the LINE-X team, the catering company can again operate in a clean, safe and professional environment that will last for years.