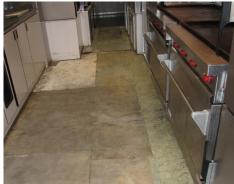

## THE SITUATION

A catering company invested in a specialized rig to use during sporting events - a 53 foot commercial kitchen on wheels! While the kitchen is state of the art, the floor was not.

Over time, the original vinyl tile floor began to loosen. The loose tiles got in the way of the crews feet as they moved throughout the kitchen creating a safety hazard. Additionally, the areas in the floor with missing tiles were unsightly and hard to clean.

As a result, the health inspector was very critical of the floor's condition. The catering company risked failing a health inspection if the floor was not fixed.

The catering company chose to remove the entire vinyl floor. Instead of replacing it with a new vinyl floor, they chose to use a tougher, more durable option.